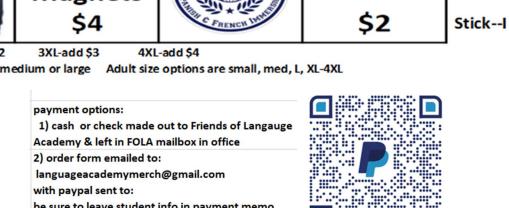

B

D

F

Mag-H

| payment options:                                 |  |
|--------------------------------------------------|--|
| 1) cash or check made out to Friends of Langauge |  |
| Academy & left in FOLA mailbox in office         |  |
| 2) order form emailed to:                        |  |
| languageacademymerch@gmail.com                   |  |
| with paypal sent to:                             |  |
| be sure to leave student info in payment memo    |  |
| Student                                          |  |
| Last Name:                                       |  |
| Teacher Name:                                    |  |
| Class Room #:                                    |  |
| parent phone/email:                              |  |
|                                                  |  |
|                                                  |  |